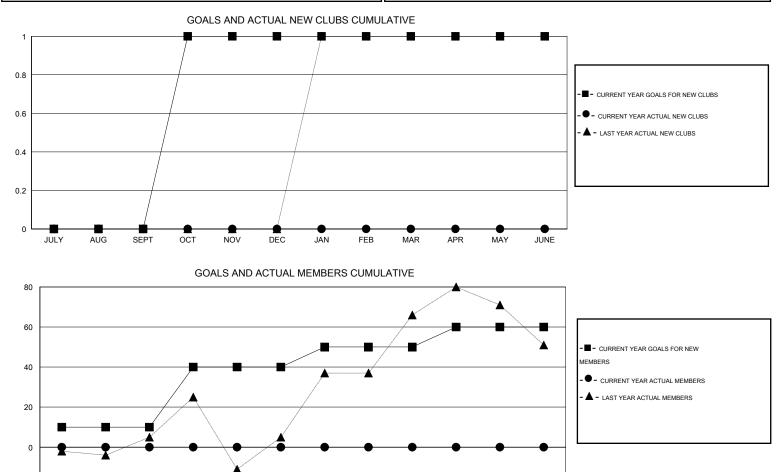

## GMT: Judy Hankom

| GMT: Judy Hankom            |                  |           | LOCATIO          | LOCATION WISCONSIN |                             |                    |                                     |                    | GMT CA 1         |
|-----------------------------|------------------|-----------|------------------|--------------------|-----------------------------|--------------------|-------------------------------------|--------------------|------------------|
|                             |                  | Clubs     |                  |                    | Members                     |                    |                                     |                    |                  |
| RESULTS FOR 2016-2017       |                  |           |                  |                    | RESULTS FOR 2016-2017       |                    |                                     |                    |                  |
| QUARTER                     | NEW CLUB<br>GOAL | NEW CLUBS | DROPPED<br>CLUBS | NET<br>GAIN/LOSS   | QUARTER                     | NEW MEMBER<br>GOAL | CHARTER AND<br>NEW MEMBERS<br>ADDED | DROPPED<br>MEMBERS | NET<br>GAIN/LOSS |
| JULY/AUG/SEPT               | 0<br>1           | 0<br>0    | 0<br>0           | 0<br>0             | JULY/AUG/SEPT               | 10<br>30           | 13<br>0                             | 13<br>0            | 0<br>0           |
| JAN/FEB/MAR<br>APR/MAY/JUNE | 0<br>0           | 0<br>0    | 0<br>0           | 0                  | JAN/FEB/MAR<br>APR/MAY/JUNE | 10<br>10           | 0<br>0                              | 0<br>0             | 0<br>0           |